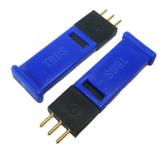

## G.I. Motorola<sup>®</sup> Attenuator Pads

SelectCom Supply has access to a variety of attenuator pads for your CATV requirements. They are available in dB values from 0-26dB, in long body length, in either break-away or non-breakaway versions

#### BREAKAWAY

- Ergonomic Pad, JXP\*B break-away pads, 1.2GHz
- Usage: G.I. Motorola<sup>®</sup> Stargate (ST2000) Series, BLE87S