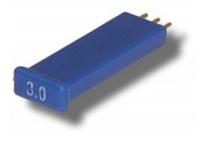

## G.I. Motorola<sup>®</sup> Attenuator Pads

SelectCom Supply has access to a variety of attenuator pads for your CATV requirements. They are available in dB values from 0-26dB, in long body length, in either break-away or non-breakaway versions

### TALL

- Attenuator pads (approximately 1.60" long inc. pins, no locks), 1.2GHz
- Usage: G.I. Motorola®